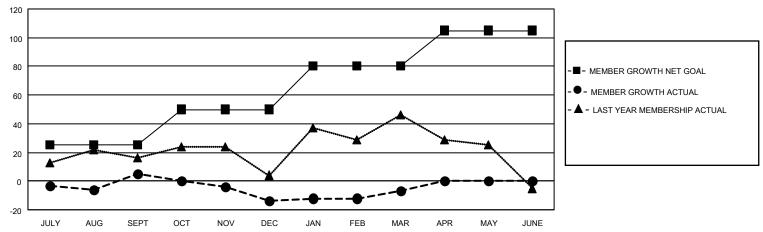

## District 201N2

| Clubs         |               |             |               | Members               |                         |                         |                                                    |  |
|---------------|---------------|-------------|---------------|-----------------------|-------------------------|-------------------------|----------------------------------------------------|--|
|               | RESULTS FOR   | R 2020-2021 |               | RESULTS FOR 2020-2021 |                         |                         |                                                    |  |
| QUARTER       | NEW CLUB GOAL | NEW CLUBS   | DROPPED CLUBS | QUARTER MEI           | MBER GROWTH NET<br>GOAL | MEMBER GROWTH<br>ACTUAL | DROPPED<br>MEMBERS ACTUAL<br>(including transfers) |  |
| JULY/AUG/SEPT | 0             | 0           | 0             | JULY/AUG/SEPT         | 25                      | 44                      | 38                                                 |  |
| OCT/NOV/DEC   | 0             | 0           | 0             | OCT/NOV/DEC           | 25                      | 26                      | 38                                                 |  |
| JAN/FEB/MAR   | 0             | 0           | 0             | JAN/FEB/MAR           | 30                      | 42                      | 30                                                 |  |
| APR/MAY/JUNE  | 1             | 0           | 0             | APR/MAY/JUNE          | 25                      | 0                       | 0                                                  |  |